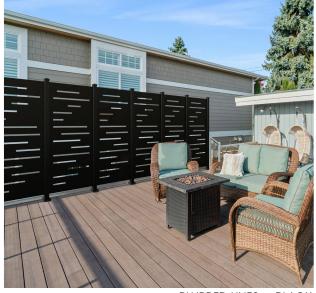

## PRIVACY IN STYLE

- 14 design laser-cut profiles
- Premium aluminum construction
- Available in Black & Bronze finishes
- Precision extrusion posts & u channels
- · Welded posts for extra strength

- UV-enhanced powder coated finish
- Rust & maintenance free
- Quick, simple, and safe installation
- Increase privacy and reduce wind
- Tested for wind and structural loads

### **DESIGNS & COLORS**

#### SIGNATURE SERIES

BARCODE

**BLURRED LINES** 

BLURRIER LINES

**HONEYCOMB** 

**PLANKS** 

SOLID\*

**STREAMLINE** 