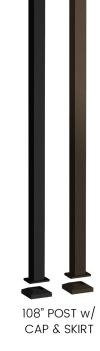

## PARTS & ACCESSORIES

44.5"

**U CHANNEL SET** 

SET

**SCREW SET** 

- SCREEN SPAN MEASUREMENTS -

1 SCREEN = 44.5" 2 SCREENS = 83. 3 SCREENS = 122.5" 4 SCREENS = 161.5" 5 SCREENS = 200.5"