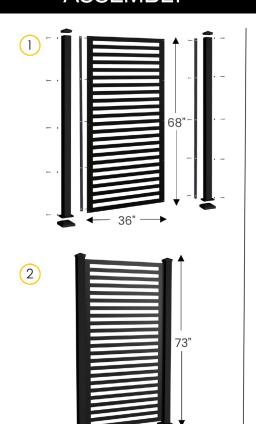

# PRIVACY SCREENS



## PRIVACY IN STYLE

- 14 design laser-cut profiles
- Premium aluminum construction
- Available in Black & Bronze finishes
- Precision extrusion posts & u channels
- · Welded posts for extra strength

- UV-enhanced powder coated finish
- Rust & maintenance free
- Quick, simple, and safe installation
- Increase privacy and reduce wind
- Tested for wind and structural loads













### **DESIGNS & COLORS**

#### SIGNATURE SERIES



BARCODE

**BLURRED LINES** 

BLURRIER LINES

**HONEYCOMB** 

**PLANKS** 

SOLID\*

**STREAMLINE** 

\*SOLID can be cut to fill unwanted gaps

#### **DESIGN SERIES**



**CINDER BLOCK** 

**HIGH TIDE** 

**NEXT LINE** 

PALMS & FRONDS

**PARALLEL** 

### **ASSEMBLY**

## PARTS & ACCESSORIES



44.5"









**U CHANNEL SET** 



SET



**SCREW SET** 

- SCREEN SPAN MEASUREMENTS -

1 SCREEN = 44.5" 2 SCREENS = 83. 3 SCREENS = 122.5" 4 SCREENS = 161.5" 5 SCREENS = 200.5"