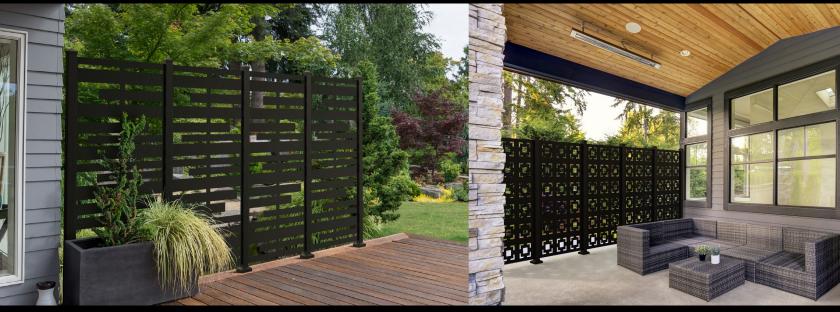

## PRIVACY IN STYLE

- 14 design laser-cut profiles
- Premium aluminum construction
- Available in Black & Bronze finishes
- Precision extrusion posts & u channels
- · Welded posts for extra strength

- UV-enhanced powder coated finish
- Rust & maintenance free
- Quick, simple, and safe installation
- Increase privacy and reduce wind
- Tested for wind and structural loads

### **DESIGNS & COLORS**

#### SIGNATURE SERIES

BARCODE

**BLURRED LINES** 

BLURRIER LINES

**HONEYCOMB** 

**PLANKS** 

SOLID\*

**STREAMLINE** 

#### **DESIGN SERIES**

**CINDER BLOCK** 

**HIGH TIDE** 

**NEXT LINE** 

PALMS & FRONDS

**PARALLEL** 