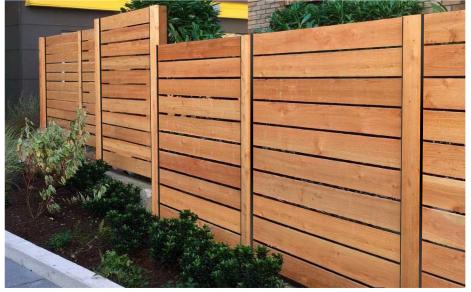

## PRIVACY IN STYLE

- 14 design laser-cut profiles
- Premium aluminum construction
- Available in Black & Bronze finishes
- Precision extrusion posts & u channels
- · Welded posts for extra strength

- UV-enhanced powder coated finish
- Rust & maintenance free
- Quick, simple, and safe installation
- Increase privacy and reduce wind
- Tested for wind and structural loads

### **DESIGNS & COLORS**

#### SIGNATURE SERIES

BARCODE

**BLURRED LINES** 

BLURRIER LINES

**HONEYCOMB** 

**PLANKS** 

SOLID\*

**STREAMLINE** 