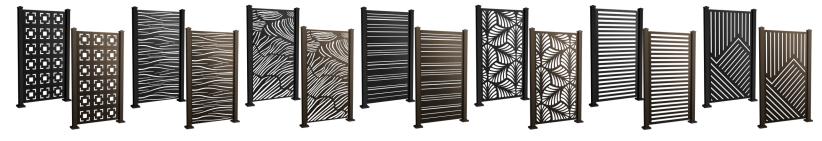

## PRIVACY IN STYLE

- 14 design laser-cut profiles
- Premium aluminum construction
- Available in Black & Bronze finishes
- Precision extrusion posts & u channels
- · Welded posts for extra strength

- UV-enhanced powder coated finish
- Rust & maintenance free
- Quick, simple, and safe installation
- Increase privacy and reduce wind
- Tested for wind and structural loads

### **DESIGNS & COLORS**

#### SIGNATURE SERIES

BARCODE

**BLURRED LINES** 

BLURRIER LINES

**HONEYCOMB** 

**PLANKS** 

SOLID\*

**STREAMLINE** 

#### **DESIGN SERIES**

**CINDER BLOCK** 

**HIGH TIDE** 

**NEXT LINE** 

PALMS & FRONDS

**PARALLEL** 