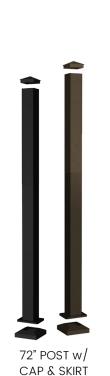

## PARTS & ACCESSORIES

44.5"

**U CHANNEL SET** 

SET

**SCREW SET** 

- SCREEN SPAN MEASUREMENTS -

1 SCREEN = 44.5" 2 SCREENS = 83. 3 SCREENS = 122.5" 4 SCREENS = 161.5" 5 SCREENS = 200.5"