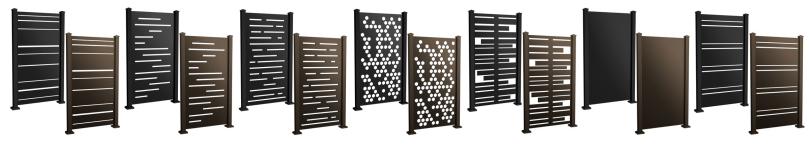

### **DESIGNS & COLORS**

#### SIGNATURE SERIES

BARCODE

**BLURRED LINES** 

BLURRIER LINES

**HONEYCOMB** 

**PLANKS** 

SOLID\*

**STREAMLINE** 

#### **DESIGN SERIES**

**CINDER BLOCK** 

**HIGH TIDE** 

**NEXT LINE** 

PALMS & FRONDS

**PARALLEL** 